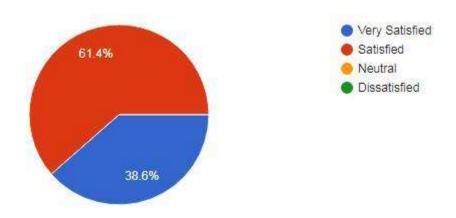

lege of Arts and Science on 25th September 2020

1. Considering your complete experience at the Webinar on "Page Stage Dialogue", How would you rate the webinar? On a scale of 1 to 5, 5 being the highest,



2. Were your expectations delivered?



3. How satisfied were you with the Webinar?



#### Acharya Pathasala College of Arts and Science

N. R. Colony, Bengaluru- 560019

Feedback Form for the Webinar on "Modern Technology and Liberal Arts" Organized by Department of Music , A.P.S College of Arts and Science on 09th October 2020

1. Considering your complete experience at the Webinar on "Modern Technology and Liberal Arts", how would you rate the webinar? on a scale of 1 to 5, 5 being the highest.



2. Were your expectations delivered?



3. How satisfied were you with the Webinar?