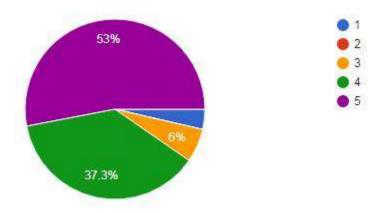

national Webinar on "Page Stage Dialogue" Organized by Department of English, A.P.S College of Arts and Science on 25th September 2020

1. Considering your complete experience at the Webinar on "Page Stage Dialogue", How would you rate the webinar? On a scale of 1 to 5, 5 being the highest,



2. Were your expectations delivered?



3. How satisfied were you with the Webinar?



#### Acharya Pathasala College of Arts and Science

N. R. Colony, Bengaluru- 560019

Feedback Form for the Webinar on "Modern Technology and Liberal Arts" Organized by Department of Music , A.P.S College of Arts and Science on 09th October 2020

1. Considering your complete experience at the Webinar on "Modern Technology and Liberal Arts", how would you rate the webinar? on a scale of 1 to 5, 5 being the highest.



2. Were your expectations delivered?



3. How satisfied were you with the Webinar?